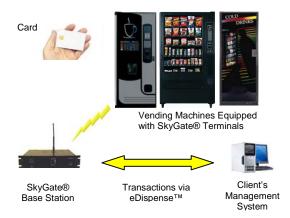

 Mr. Vinnie Rebelo, Owner and Manager Ambassador Conference Resort The powerful *Hospitality Genie<sup>™</sup> System* is able to reach terminals through thirty floors of concrete. The versatility of the system hinges on cStar's *SkyGate*® *Server* managing two-way communication between *SkyGate*® terminals in vending machines and the *SkyGate*® base station.

#### Key Features

- ISO card reader
- RFID-ready
- Graphic display
- DEX and MDB info capture and transmission
- Wireless LAN communication
- No airtime charges for transactions
- Sales report for each vending machine